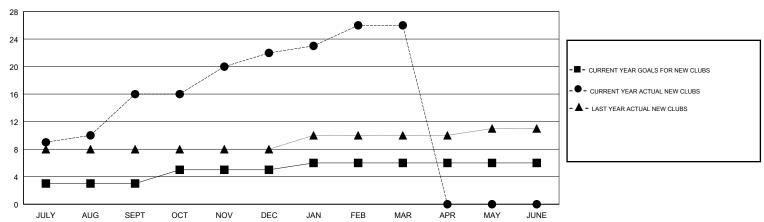

3             | 16        | 1             | JULY/AUG/SEPT         | 260                       | 531                     | 91                                           |
| OCT/NOV/DEC           | 2             | 6         | 4             | OCT/NOV/DEC           | 90                        | 382                     | 490                                          |
| JAN/FEB/MAR           | 1             | 4         | 0             | JAN/FEB/MAR           | 120                       | 293                     | 42                                           |
| APR/MAY/JUNE          | 0             | 0         | 0             | APR/MAY/JUNE          | -150                      | 0                       | 0                                            |

#### GOALS AND ACTUAL NEW CLUBS CUMULATIVE



#### GOALS AND ACTUAL MEMBERS CUMULATIVE





| DROPPED CLUBS: 5 |     |
|------------------|-----|
| DROPPED MEMBERS  |     |
| DECEASED         | 3   |
| CLUB CANCELLED   | 117 |
| OTHER            | 501 |
| TOTAL            | 621 |

| 95 CLUBS OF 146 ADDED 1 OR MORE |   |
|---------------------------------|---|
| NEW MEMBERS                     |   |
|                                 |   |
|                                 |   |
|                                 | 1 |

| Women Percentage Fiscal Year Goal: 30% |                |
|----------------------------------------|----------------|
| FEMALE                                 | 1,657 (33.99%) |
| MALE                                   | 3,218 (66.01%) |
|                                        |                |

**GENDER DISTRIBUTIO