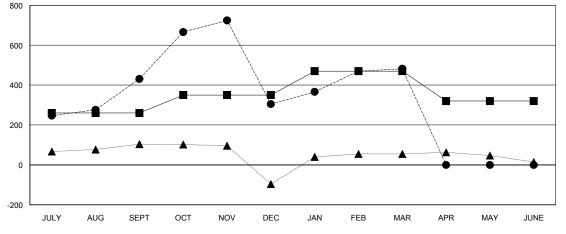

#### GOALS AND ACTUAL MEMBERS CUMULATIVE

| DROPPED CLUBS: 5 |     |
|------------------|-----|
| DROPPED MEMBERS  |     |
| DECEASED         | 3   |
| CLUB CANCELLED   | 117 |
| OTHER            | 501 |
| TOTAL            | 621 |